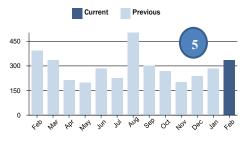

| COMPARISONS       | Days | Total kWh | Avg. kWh | Daily Cost |
|-------------------|------|-----------|----------|------------|
| CURRENT BILLING   | 31   | 336       | 11       | \$1.96     |
| PREVIOUS BILLING  | 31   | 284       | 9        | \$1.77     |
| LAST YEAR BILLING | 32   | 394       | 12       | \$2.09     |